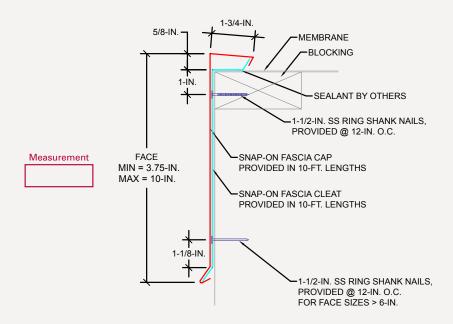

## Roofers Edge Fascia Snap-On Fascia

## ORDER SPECIFICATION FORM

ANSI/SPRI/FM4435/ES-1 TEST PRESSURES UP TO 213 PSF (HORIZONTAL)



FOR MASONRY APPLICATIONS, PLEASE CONTACT US. CONTACT US FOR APPROPRIATE RECOMMENDATIONS NEEDED TO MEET/EXCEED ANSI/SPRI/FM4435/ES-1 DESIGN CRITERIA

| QUANTITY                          |                 |                           | CUSTOMER APPROVAL             |                       |              |
|-----------------------------------|-----------------|---------------------------|-------------------------------|-----------------------|--------------|
|                                   | Straight Length |                           | Approved for Fabrication      | Approved with Changes | Not Approved |
| FACE HEIGHT                       |                 | COLOR                     | Authorized Customer Signature |                       |              |
|